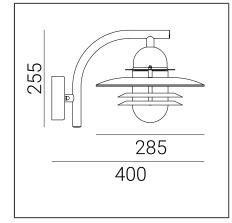

| Type of luminaire                                                                                            |                                                                                                                                                                      |                                              |      |
|--------------------------------------------------------------------------------------------------------------|----------------------------------------------------------------------------------------------------------------------------------------------------------------------|----------------------------------------------|------|
| Type of lumianire                                                                                            | Wall light,                                                                                                                                                          |                                              |      |
| Photometric body                                                                                             | Uncovered light, partly covered from the top.                                                                                                                        |                                              |      |
| Characteristics of the luminaire                                                                             | Wall-mounted luminaire in Scandinavian design, for general use. Possibility to install on corners of architectural objects                                           |                                              |      |
| General information                                                                                          |                                                                                                                                                                      |                                              |      |
| Materials                                                                                                    | Hot-dip galvanized steel. Powder painted steel. Lens - clear polycarbonate, UV stabilized. EPDM cable gland.                                                         |                                              |      |
| Mounting method                                                                                              | Mounting of the luminaire: using the attached mounting box.<br>Other accessories need to be purchased separately                                                     |                                              |      |
| Terminal                                                                                                     | Connection terminals: max 2x2,5mm <sup>2</sup> Possibility to connect luminaire in loop max 2x1,5mm <sup>2</sup> , Round insulated cable with a diameter of ø710,5mm |                                              |      |
| Type of light source                                                                                         | E27 Lamp<br>Replaceable light source by an end-user.                                                                                                                 |                                              |      |
| Net / gross weight of luminaire                                                                              | 3,1kg/3,1kg                                                                                                                                                          |                                              |      |
| Box dimensions [cm]                                                                                          | 34cm x 30cm x 42cm                                                                                                                                                   |                                              |      |
| Luminaire dimensions [cm]                                                                                    | 28,5cmx40cmx25,5cm                                                                                                                                                   |                                              |      |
| Technical data                                                                                               |                                                                                                                                                                      |                                              |      |
| Luminaire wattage                                                                                            | LED max 9W                                                                                                                                                           |                                              |      |
| Ta Rated temperature                                                                                         | +25°C                                                                                                                                                                |                                              |      |
| Ambient temperature                                                                                          | Ta max=+65°C                                                                                                                                                         |                                              |      |
| Possibility to order the luminaire with LED E27 lamp Philips Master LED bulb 806lm / 8,5W / 2700K (dimmable) |                                                                                                                                                                      |                                              |      |
| BUG rating                                                                                                   | B0-U2-G1                                                                                                                                                             |                                              |      |
| Recommended light sources                                                                                    |                                                                                                                                                                      |                                              |      |
| Osram LED Parathom Classic E27                                                                               |                                                                                                                                                                      | Philips Master LEDbulb / Ledbulb Classic E27 |      |
| Osram ECO PRO Classic 57<=>75W E27                                                                           |                                                                                                                                                                      | Philips ECO Classic 53<=>75W E27             |      |
| Spare parts                                                                                                  |                                                                                                                                                                      |                                              |      |
| 06240003                                                                                                     | Lampshade.                                                                                                                                                           |                                              |      |
|                                                                                                              | zampendaer                                                                                                                                                           |                                              |      |
| Files to download                                                                                            |                                                                                                                                                                      |                                              |      |
| Manual                                                                                                       |                                                                                                                                                                      |                                              |      |
| Indexes                                                                                                      |                                                                                                                                                                      |                                              |      |
| Index                                                                                                        | Color                                                                                                                                                                |                                              | RAL  |
| 240BL                                                                                                        | BLACK                                                                                                                                                                |                                              | 9005 |
| 240CO                                                                                                        | COPPER                                                                                                                                                               |                                              | -    |
| 240GA                                                                                                        | HOT-DIP GALVANIZING                                                                                                                                                  |                                              | -    |
|                                                                                                              |                                                                                                                                                                      |                                              |      |