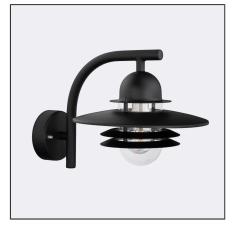

| Type of luminaire                                                                                            |                                                                                                                                                                      |                                              |      |
|--------------------------------------------------------------------------------------------------------------|----------------------------------------------------------------------------------------------------------------------------------------------------------------------|----------------------------------------------|------|
| Type of lumianire                                                                                            | Wall light,                                                                                                                                                          |                                              |      |
| Photometric body                                                                                             | Uncovered light, partly covered from the top.                                                                                                                        |                                              |      |
| Characteristics of the luminaire                                                                             | Wall-mounted luminaire in Scandinavian design, for general use. Possibility to install on corners of architectural objects                                           |                                              |      |
| General information                                                                                          |                                                                                                                                                                      |                                              |      |
| Materials                                                                                                    | Hot-dip galvanized steel. Powder painted steel. Lens - clear polycarbonate, UV stabilized. EPDM cable gland.                                                         |                                              |      |
| Mounting method                                                                                              | Mounting of the luminaire: using the attached mounting box.<br>Other accessories need to be purchased separately                                                     |                                              |      |
| Terminal                                                                                                     | Connection terminals: max 2x2,5mm <sup>2</sup> Possibility to connect luminaire in loop max 2x1,5mm <sup>2</sup> , Round insulated cable with a diameter of ø710,5mm |                                              |      |
| Type of light source                                                                                         | E27 Lamp<br>Replaceable light source by an end-user.                                                                                                                 |                                              |      |
| Net / gross weight of luminaire                                                                              | 3,1kg/3,1kg                                                                                                                                                          |                                              |      |
| Box dimensions [cm]                                                                                          | 34cm x 30cm x 42cm                                                                                                                                                   |                                              |      |
| Luminaire dimensions [cm]                                                                                    | 28,5cmx40cmx25,5cm                                                                                                                                                   |                                              |      |
| Technical data                                                                                               |                                                                                                                                                                      |                                              |      |
| Luminaire wattage                                                                                            | LED max 9W                                                                                                                                                           |                                              |      |
| Ta Rated temperature                                                                                         | +25°C                                                                                                                                                                |                                              |      |
| Ambient temperature                                                                                          | Ta max=+65°C                                                                                                                                                         |                                              |      |
| Possibility to order the luminaire with LED E27 lamp Philips Master LED bulb 806lm / 8,5W / 2700K (dimmable) |                                                                                                                                                                      |                                              |      |
| BUG rating                                                                                                   | B0-U2-G1                                                                                                                                                             |                                              |      |
| Recommended light sources                                                                                    |                                                                                                                                                                      |                                              |      |
| Osram LED Parathom Classic E27                                                                               |                                                                                                                                                                      | Philips Master LEDbulb / Ledbulb Classic E27 |      |
| Osram ECO PRO Classic 57<=>75W E27                                                                           |                                                                                                                                                                      | Philips ECO Classic 53<=>75W E27             |      |
| Spare parts                                                                                                  |                                                                                                                                                                      |                                              |      |
| 06240003                                                                                                     | Lampshade.                                                                                                                                                           |                                              |      |
|                                                                                                              | zampendaer                                                                                                                                                           |                                              |      |
| Files to download                                                                                            |                                                                                                                                                                      |                                              |      |
| Manual                                                                                                       |                                                                                                                                                                      |                                              |      |
| Indexes                                                                                                      |                                                                                                                                                                      |                                              |      |
| Index                                                                                                        | Color                                                                                                                                                                |                                              | RAL  |
| 240BL                                                                                                        | BLACK                                                                                                                                                                |                                              | 9005 |
| 240CO                                                                                                        | COPPER                                                                                                                                                               |                                              | -    |
| 240GA                                                                                                        | HOT-DIP GALVANIZING                                                                                                                                                  |                                              | -    |
|                                                                                                              |                                                                                                                                                                      |                                              |      |