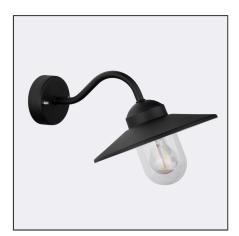

| Type of luminaire                |                                                                                                           |  |
|----------------------------------|-----------------------------------------------------------------------------------------------------------|--|
| Type of lumianire                | Wall light,                                                                                               |  |
| Photometric body                 | Light discovered.                                                                                         |  |
| Characteristics of the luminaire | Wall-mounted luminaire in Scandinavian design. Possibility to install on corners of architectural objects |  |
| Conordinformation                |                                                                                                           |  |

|                         | comers of architectural objects                                                                                                           |  |
|-------------------------|-------------------------------------------------------------------------------------------------------------------------------------------|--|
| Generalinformation      |                                                                                                                                           |  |
| Materials               | Hot-dip galvanized steel. Natural Copper. Powder painted steel. Lens - clear polycarbonate, UV stabilized. EPDM cable gland.              |  |
| Mounting method         | Mounting of the luminaire: using the attached mounting box                                                                                |  |
| Terminal                | Connection terminals: max 2x2,5mm², Possibility to connect luminaire in loop max 2x1,5mm², Round insulated cable with a diameter ø710,5mm |  |
| Type of light source    | E27 Lamp<br>Replaceable light source by an end-user.                                                                                      |  |
| Net weight of luminaire | 1,47kg                                                                                                                                    |  |
| Box dimensions [cm]     | 41cmx30,5cmx24,5cm                                                                                                                        |  |
|                         |                                                                                                                                           |  |