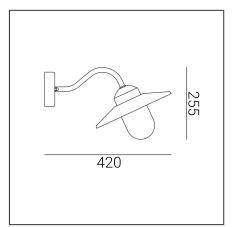

|                         | comers of architectural objects                                                                                                           |  |
|-------------------------|-------------------------------------------------------------------------------------------------------------------------------------------|--|
| Generalinformation      |                                                                                                                                           |  |
| Materials               | Hot-dip galvanized steel. Natural Copper. Powder painted steel. Lens - clear polycarbonate, UV stabilized. EPDM cable gland.              |  |
| Mounting method         | Mounting of the luminaire: using the attached mounting box                                                                                |  |
| Terminal                | Connection terminals: max 2x2,5mm², Possibility to connect luminaire in loop max 2x1,5mm², Round insulated cable with a diameter ø710,5mm |  |
| Type of light source    | E27 Lamp<br>Replaceable light source by an end-user.                                                                                      |  |
| Net weight of luminaire | 1,47kg                                                                                                                                    |  |
| Box dimensions [cm]     | 41cmx30,5cmx24,5cm                                                                                                                        |  |
|                         |                                                                                                                                           |  |