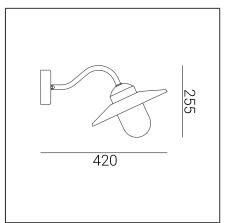

|                         | comers of drefitteetaral objects.                                                                                                                  |  |  |  |
|-------------------------|----------------------------------------------------------------------------------------------------------------------------------------------------|--|--|--|
| Generalinformation      |                                                                                                                                                    |  |  |  |
| Materials               | Hot-dip galvanized steel. Natural Copper. Powder painted steel. Lens - clear polycarbonate, UV stabilized. EPDM cable gland.                       |  |  |  |
| Mounting method         | Fixing the luminaire: using the attached mounting box.                                                                                             |  |  |  |
| Terminal                | Connection terminals: max 2x2,5mm², possibility to connect luminaire in loop max 2x1,5mm². A round wire in the isolation with a diameter ø710,5mm. |  |  |  |
| Type of light source    | E27 Lamp<br>Replaceable light source by an end-user.                                                                                               |  |  |  |
| Net weight of luminaire | 1,47kg                                                                                                                                             |  |  |  |
| Box dimensions [cm]     | 41cmx29,5cmx23,5cm                                                                                                                                 |  |  |  |