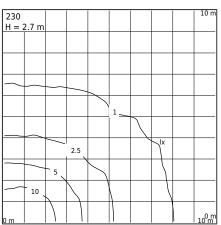

| Technical data      |              |
|---------------------|--------------|
| Ambient temperature | Ta max=+65°C |

Possibility to order the luminaire with LED E27 Philips Master LED bulb 806 lm / 8,5 W / 2700 K (dimmable).