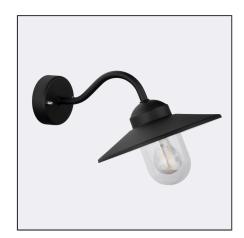

| Type of luminaire                |                                                                                                            |
|----------------------------------|------------------------------------------------------------------------------------------------------------|
| Type of lumianire                | Wall light,                                                                                                |
| Photometric body                 | Light discovered.                                                                                          |
| Characteristics of the luminaire | Wall-mounted luminaire in scandinavian design. Possibility to install on corners of architectural objects. |