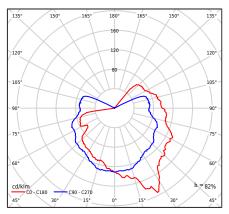

| Technical data      |              |
|---------------------|--------------|
| Ambient temperature | Ta max=+65°C |

Possibility to order the luminaire with LED E27 Philips Master LED bulb 806 lm / 8,5 W / 2700 K (dimmable).