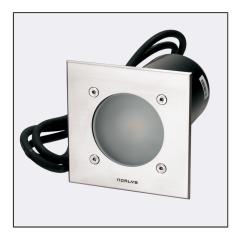

| Type of luminaire                |                                                                                                                                                                                                                                                    |
|----------------------------------|----------------------------------------------------------------------------------------------------------------------------------------------------------------------------------------------------------------------------------------------------|
| Type of lumianire                | In-ground luminaire.                                                                                                                                                                                                                               |
| Photometric body                 | Diffused light.                                                                                                                                                                                                                                    |
| Characteristics of the luminaire | A temporary or as-needed tire, which can be used for vehicles with pneumatic tires. These tires should not be used on wheel tracks, where they would be subject to horizontal loads due to sudden braking, acceleration, and changes in direction. |

|                                 | acceleration, and changes in direction.                                                                                                                                                                                                                                                                                          |  |
|---------------------------------|----------------------------------------------------------------------------------------------------------------------------------------------------------------------------------------------------------------------------------------------------------------------------------------------------------------------------------|--|
| General information             |                                                                                                                                                                                                                                                                                                                                  |  |
| Materials                       | Powder painted aluminum cast. Front - stainless steel. Lens - safety glass, satin. Silicone gasket. Nickel plated brass cable gland.                                                                                                                                                                                             |  |
| Mounting method                 | Luminaire mounting: 3 holes ø4.5mm, diameter ø100mm every 120° to the attached box set in accordance with the attached instructions or a properly prepared hole in the wood (see assembly instructions). Other accessories must be purchased separately                                                                          |  |
| Terminal                        | The luminaire is equipped with a cable type 05RN8-F 3G1, 3m long To be connected in a properly selected electrical installation box The maximum load on the luminaire is 2000 kg Note: on the glass surface at the center point, operating temperatures are reached in accordance with standard 60598 (ambient temperature 15°C) |  |
| Type of light source            | LED module AC integrated<br>Replaceable (LED only) light source by a professional.                                                                                                                                                                                                                                               |  |
| Light control                   | Phase-dimming (TRIAC) TRAILING EDGE (TE) - LEADING EDGE (LE)                                                                                                                                                                                                                                                                     |  |
| Net / gross weight of luminaire | 1,02kg/1,22kg                                                                                                                                                                                                                                                                                                                    |  |
| Box dimensions [cm]             | 16,5cmx16,5cmx21,5cm                                                                                                                                                                                                                                                                                                             |  |
| Luminaire dimensions [cm]       | 13cmx13cmx15,7cm                                                                                                                                                                                                                                                                                                                 |  |