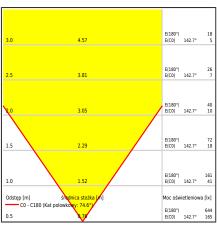

| Technical data                      |                                          |
|-------------------------------------|------------------------------------------|
| External control                    | Phase dimmer Lumens LED AC (User manual) |
| Luminaire wattage                   | 4,1W                                     |
| Luminaire luminous flux             | 219lm                                    |
| Efficiency of the luminaire         | 53,4lm/W                                 |
| ULOR                                | 100%                                     |
| Color temperature                   | 4000K                                    |
| Colour consistency (McAdam ellipse) | SDCM3                                    |
| Colour rendering index CRI          | 80                                       |
| Rated life time L70/B50 at 25°C     | 50 000h                                  |
| Power Factor luminaire              | PF 0,99                                  |
| THD factor                          | 20%                                      |
| Ta Rated temperature                | +25°C                                    |
| Ambient temperature                 | TA MAX=+65°C                             |