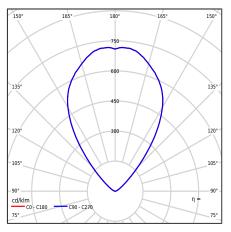

| Technical data                      |                                          |
|-------------------------------------|------------------------------------------|
| External control                    | Phase dimmer Lumens LED AC (User manual) |
| Luminaire wattage                   | 4,1W                                     |
| Luminaire luminous flux             | 219lm                                    |
| Efficiency of the luminaire         | 53,4lm/W                                 |
| ULOR                                | 100%                                     |
| Color temperature                   | 4000K                                    |
| Colour consistency (McAdam ellipse) | SDCM3                                    |
| Colour rendering index CRI          | 80                                       |
| Rated life time L70/B50 at 25°C     | 50 000h                                  |
| Power Factor luminaire              | PF 0,99                                  |
| THD factor                          | 20%                                      |
| Ta Rated temperature                | +25°C                                    |
| Ambient temperature                 | TA MAX=+65°C                             |