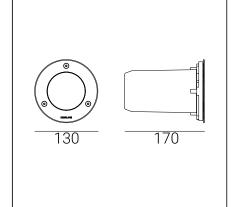

## ► NORLYS RENA1750

| Type of luminaire                                                                                                                                                                                                                                                 |                                                                                                                                                                                                                                                                                                                                  |
|-------------------------------------------------------------------------------------------------------------------------------------------------------------------------------------------------------------------------------------------------------------------|----------------------------------------------------------------------------------------------------------------------------------------------------------------------------------------------------------------------------------------------------------------------------------------------------------------------------------|
| Type of lumianire                                                                                                                                                                                                                                                 | In-ground luminaire.                                                                                                                                                                                                                                                                                                             |
| Photometric body                                                                                                                                                                                                                                                  | Diffused light.                                                                                                                                                                                                                                                                                                                  |
| Characteristics of the luminaire                                                                                                                                                                                                                                  | An orientation luminaire on which vehicles with pneumatic tires can be<br>driven. Luminaires should not be used on the road lanes, where they would<br>be exposed to horizontal loads as a result of sudden braking, acceleration,<br>and change of direction                                                                    |
| General information                                                                                                                                                                                                                                               |                                                                                                                                                                                                                                                                                                                                  |
| Materials                                                                                                                                                                                                                                                         | Powder painted aluminum cast. Front - stainless steel. Lens - safety glass, satin. Silicone gasket. Nickel plated brass cable gland.                                                                                                                                                                                             |
| Mounting method                                                                                                                                                                                                                                                   | Luminaire mounting: 3 holes ø4.5mm, diameter ø100mm every 120° to the<br>attached box set in accordance with the attached instructions or a<br>properly prepared hole in the wood (see assembly instructions).<br>Other accessories must be purchased separately                                                                 |
| Terminal                                                                                                                                                                                                                                                          | The luminaire is equipped with a cable type 05RN8-F 3G1, 3m long To be connected in a properly selected electrical installation box The maximum load on the luminaire is 2000 kg Note: on the glass surface at the center point, operating temperatures are reached in accordance with standard 60598 (ambient temperature 15°C) |
| Type of light source                                                                                                                                                                                                                                              | LED module AC integrated<br>Replaceable (LED only) light source by a professional.                                                                                                                                                                                                                                               |
| Net/gross weight of luminaire                                                                                                                                                                                                                                     | 1,02kg/1,22kg                                                                                                                                                                                                                                                                                                                    |
| Box dimensions [cm]                                                                                                                                                                                                                                               | 16,5cm x 16,5cm x 21,5cm                                                                                                                                                                                                                                                                                                         |
| Luminaire dimensions [cm]                                                                                                                                                                                                                                         | 13cmx13cmx17cm                                                                                                                                                                                                                                                                                                                   |
| Technical data                                                                                                                                                                                                                                                    |                                                                                                                                                                                                                                                                                                                                  |
| External control                                                                                                                                                                                                                                                  | Phase dimmer Lumens LED AC (User manual)                                                                                                                                                                                                                                                                                         |
| Luminaire wattage                                                                                                                                                                                                                                                 | 4,2W                                                                                                                                                                                                                                                                                                                             |
| Luminaire luminous flux                                                                                                                                                                                                                                           | 213lm                                                                                                                                                                                                                                                                                                                            |
| Efficiency of the luminaire                                                                                                                                                                                                                                       | 50,7lm/W                                                                                                                                                                                                                                                                                                                         |
| ULOR                                                                                                                                                                                                                                                              | 100%                                                                                                                                                                                                                                                                                                                             |
| Color temperature                                                                                                                                                                                                                                                 | 3000K                                                                                                                                                                                                                                                                                                                            |
| Colour consistency (McAdam ellipse)                                                                                                                                                                                                                               | SDCM3                                                                                                                                                                                                                                                                                                                            |
| Colour rendering index CRI                                                                                                                                                                                                                                        | 80                                                                                                                                                                                                                                                                                                                               |
| Rated life time L70/B50 at 25°C                                                                                                                                                                                                                                   | >50000h                                                                                                                                                                                                                                                                                                                          |
| Power Factor luminaire                                                                                                                                                                                                                                            | PF 0,99                                                                                                                                                                                                                                                                                                                          |
| THD factor                                                                                                                                                                                                                                                        | 20%                                                                                                                                                                                                                                                                                                                              |
| Ta Rated temperature                                                                                                                                                                                                                                              | +25°C                                                                                                                                                                                                                                                                                                                            |
| This product contains light source of energy efficiency class $\mathbb{P}/\mathscr{O}$ EPREL                                                                                                                                                                      |                                                                                                                                                                                                                                                                                                                                  |
| Optionally, the luminaire is also available:<br>- For LED color 2700K; 5000K; 5700K [1/1]<br>- For a different color of the luminaire (according to the RAL color palette)<br>Terms of sale and other information, after contact with the Norlys Sales Department |                                                                                                                                                                                                                                                                                                                                  |
| Inrush current                                                                                                                                                                                                                                                    | 17mA/60ms                                                                                                                                                                                                                                                                                                                        |
| BUG rating                                                                                                                                                                                                                                                        | B0-U3-G0                                                                                                                                                                                                                                                                                                                         |
| Accessories sold separately                                                                                                                                                                                                                                       |                                                                                                                                                                                                                                                                                                                                  |
| 143ZX0009 🔗                                                                                                                                                                                                                                                       | Cable shield                                                                                                                                                                                                                                                                                                                     |
| 145ZX0009 🖉                                                                                                                                                                                                                                                       | Connection box                                                                                                                                                                                                                                                                                                                   |
| 146ZX0009 8                                                                                                                                                                                                                                                       | Connection box                                                                                                                                                                                                                                                                                                                   |
| Spare parts                                                                                                                                                                                                                                                       |                                                                                                                                                                                                                                                                                                                                  |
| ZS1750zx0009                                                                                                                                                                                                                                                      | Service set.                                                                                                                                                                                                                                                                                                                     |
| Files to download                                                                                                                                                                                                                                                 |                                                                                                                                                                                                                                                                                                                                  |
| Photometric LDT files                                                                                                                                                                                                                                             | Photometric IES files                                                                                                                                                                                                                                                                                                            |
| Manual                                                                                                                                                                                                                                                            | BIM ArchiCAD                                                                                                                                                                                                                                                                                                                     |
| Indexes                                                                                                                                                                                                                                                           |                                                                                                                                                                                                                                                                                                                                  |
| Index                                                                                                                                                                                                                                                             | Color RAL                                                                                                                                                                                                                                                                                                                        |
| 1750ST                                                                                                                                                                                                                                                            | STAINLESS STEEL -                                                                                                                                                                                                                                                                                                                |
|                                                                                                                                                                                                                                                                   |                                                                                                                                                                                                                                                                                                                                  |
| Before the installation, read the instructions attached to the luminaire. Due to the dynamic development                                                                                                                                                          |                                                                                                                                                                                                                                                                                                                                  |