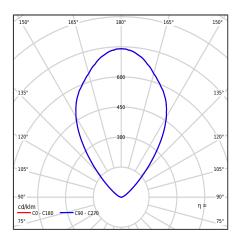

## ► NORLYS RENA1750

| Type of luminaire                                                                                                                                                                                                                                                 |                                                                                                                                                                                                                                                                                                                                  |
|-------------------------------------------------------------------------------------------------------------------------------------------------------------------------------------------------------------------------------------------------------------------|----------------------------------------------------------------------------------------------------------------------------------------------------------------------------------------------------------------------------------------------------------------------------------------------------------------------------------|
| Type of lumianire                                                                                                                                                                                                                                                 | In-ground luminaire.                                                                                                                                                                                                                                                                                                             |
| Photometric body                                                                                                                                                                                                                                                  | Diffused light.                                                                                                                                                                                                                                                                                                                  |
| Characteristics of the luminaire                                                                                                                                                                                                                                  | An orientation luminaire on which vehicles with pneumatic tires can be<br>driven. Luminaires should not be used on the road lanes, where they would<br>be exposed to horizontal loads as a result of sudden braking, acceleration,<br>and change of direction                                                                    |
| General information                                                                                                                                                                                                                                               |                                                                                                                                                                                                                                                                                                                                  |
| Materials                                                                                                                                                                                                                                                         | Powder painted aluminum cast. Front - stainless steel. Lens - safety glass, satin. Silicone gasket. Nickel plated brass cable gland.                                                                                                                                                                                             |
| Mounting method                                                                                                                                                                                                                                                   | Luminaire mounting: 3 holes ø4.5mm, diameter ø100mm every 120° to the<br>attached box set in accordance with the attached instructions or a<br>properly prepared hole in the wood (see assembly instructions).<br>Other accessories must be purchased separately                                                                 |
| Terminal                                                                                                                                                                                                                                                          | The luminaire is equipped with a cable type 05RN8-F 3G1, 3m long To be connected in a properly selected electrical installation box The maximum load on the luminaire is 2000 kg Note: on the glass surface at the center point, operating temperatures are reached in accordance with standard 60598 (ambient temperature 15°C) |
| Type of light source                                                                                                                                                                                                                                              | LED module AC integrated<br>Replaceable (LED only) light source by a professional.                                                                                                                                                                                                                                               |
| Net/gross weight of luminaire                                                                                                                                                                                                                                     | 1,02kg/1,22kg                                                                                                                                                                                                                                                                                                                    |
| Box dimensions [cm]                                                                                                                                                                                                                                               | 16,5cm x 16,5cm x 21,5cm                                                                                                                                                                                                                                                                                                         |
| Luminaire dimensions [cm]                                                                                                                                                                                                                                         | 13cmx13cmx17cm                                                                                                                                                                                                                                                                                                                   |
| Technical data                                                                                                                                                                                                                                                    |                                                                                                                                                                                                                                                                                                                                  |
| External control                                                                                                                                                                                                                                                  | Phase dimmer Lumens LED AC (User manual)                                                                                                                                                                                                                                                                                         |
| Luminaire wattage                                                                                                                                                                                                                                                 | 4,2W                                                                                                                                                                                                                                                                                                                             |
| Luminaire luminous flux                                                                                                                                                                                                                                           | 213lm                                                                                                                                                                                                                                                                                                                            |
| Efficiency of the luminaire                                                                                                                                                                                                                                       | 50,7lm/W                                                                                                                                                                                                                                                                                                                         |
| ULOR                                                                                                                                                                                                                                                              | 100%                                                                                                                                                                                                                                                                                                                             |
| Color temperature                                                                                                                                                                                                                                                 | 3000K                                                                                                                                                                                                                                                                                                                            |
| Colour consistency (McAdam ellipse)                                                                                                                                                                                                                               | SDCM3                                                                                                                                                                                                                                                                                                                            |
| Colour rendering index CRI                                                                                                                                                                                                                                        | 80                                                                                                                                                                                                                                                                                                                               |
| Rated life time L70/B50 at 25°C                                                                                                                                                                                                                                   | >50000h                                                                                                                                                                                                                                                                                                                          |
| Power Factor luminaire                                                                                                                                                                                                                                            | PF 0,99                                                                                                                                                                                                                                                                                                                          |
| THD factor                                                                                                                                                                                                                                                        | 20%                                                                                                                                                                                                                                                                                                                              |
| Ta Rated temperature                                                                                                                                                                                                                                              | +25°C                                                                                                                                                                                                                                                                                                                            |
| This product contains light source of energy efficiency class $\mathbb{P}/\mathscr{O}$ EPREL                                                                                                                                                                      |                                                                                                                                                                                                                                                                                                                                  |
| Optionally, the luminaire is also available:<br>- For LED color 2700K; 5000K; 5700K [1/1]<br>- For a different color of the luminaire (according to the RAL color palette)<br>Terms of sale and other information, after contact with the Norlys Sales Department |                                                                                                                                                                                                                                                                                                                                  |
| Inrush current                                                                                                                                                                                                                                                    | 17mA/60ms                                                                                                                                                                                                                                                                                                                        |
| BUG rating                                                                                                                                                                                                                                                        | B0-U3-G0                                                                                                                                                                                                                                                                                                                         |
| Accessories sold separately                                                                                                                                                                                                                                       |                                                                                                                                                                                                                                                                                                                                  |
| 143ZX0009 🔗                                                                                                                                                                                                                                                       | Cable shield                                                                                                                                                                                                                                                                                                                     |
| 145ZX0009 🖉                                                                                                                                                                                                                                                       | Connection box                                                                                                                                                                                                                                                                                                                   |
| 146ZX0009 8                                                                                                                                                                                                                                                       | Connection box                                                                                                                                                                                                                                                                                                                   |
| Spare parts                                                                                                                                                                                                                                                       |                                                                                                                                                                                                                                                                                                                                  |
| ZS1750zx0009                                                                                                                                                                                                                                                      | Service set.                                                                                                                                                                                                                                                                                                                     |
| Files to download                                                                                                                                                                                                                                                 |                                                                                                                                                                                                                                                                                                                                  |
| Photometric LDT files                                                                                                                                                                                                                                             | Photometric IES files                                                                                                                                                                                                                                                                                                            |
| Manual                                                                                                                                                                                                                                                            | BIM ArchiCAD                                                                                                                                                                                                                                                                                                                     |
| Indexes                                                                                                                                                                                                                                                           |                                                                                                                                                                                                                                                                                                                                  |
| Index                                                                                                                                                                                                                                                             | Color RAL                                                                                                                                                                                                                                                                                                                        |
| 1750ST                                                                                                                                                                                                                                                            | STAINLESS STEEL -                                                                                                                                                                                                                                                                                                                |
|                                                                                                                                                                                                                                                                   |                                                                                                                                                                                                                                                                                                                                  |
| Before the installation, read the instructions attached to the luminaire. Due to the dynamic development                                                                                                                                                          |                                                                                                                                                                                                                                                                                                                                  |