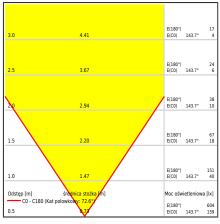

## ► NORLYS RENA1750

| Type of luminaire                                                                                                                                                                                                                                                 |                                                                                                                                                                                                                                                                                                                                  |
|-------------------------------------------------------------------------------------------------------------------------------------------------------------------------------------------------------------------------------------------------------------------|----------------------------------------------------------------------------------------------------------------------------------------------------------------------------------------------------------------------------------------------------------------------------------------------------------------------------------|
| Type of lumianire                                                                                                                                                                                                                                                 | In-ground luminaire.                                                                                                                                                                                                                                                                                                             |
| Photometric body                                                                                                                                                                                                                                                  | Diffused light.                                                                                                                                                                                                                                                                                                                  |
| Characteristics of the luminaire                                                                                                                                                                                                                                  | An orientation luminaire on which vehicles with pneumatic tires can be<br>driven. Luminaires should not be used on the road lanes, where they would<br>be exposed to horizontal loads as a result of sudden braking, acceleration,<br>and change of direction                                                                    |
| General information                                                                                                                                                                                                                                               |                                                                                                                                                                                                                                                                                                                                  |
| Materials                                                                                                                                                                                                                                                         | Powder painted aluminum cast. Front - stainless steel. Lens - safety glass, satin. Silicone gasket. Nickel plated brass cable gland.                                                                                                                                                                                             |
| Mounting method                                                                                                                                                                                                                                                   | Luminaire mounting: 3 holes ø4.5mm, diameter ø100mm every 120° to the<br>attached box set in accordance with the attached instructions or a<br>properly prepared hole in the wood (see assembly instructions).<br>Other accessories must be purchased separately                                                                 |
| Terminal                                                                                                                                                                                                                                                          | The luminaire is equipped with a cable type 05RN8-F 3G1, 3m long To be connected in a properly selected electrical installation box The maximum load on the luminaire is 2000 kg Note: on the glass surface at the center point, operating temperatures are reached in accordance with standard 60598 (ambient temperature 15°C) |
| Type of light source                                                                                                                                                                                                                                              | LED module AC integrated<br>Replaceable (LED only) light source by a professional.                                                                                                                                                                                                                                               |
| Net/gross weight of luminaire                                                                                                                                                                                                                                     | 1,02kg/1,22kg                                                                                                                                                                                                                                                                                                                    |
| Box dimensions [cm]                                                                                                                                                                                                                                               | 16,5cm x 16,5cm x 21,5cm                                                                                                                                                                                                                                                                                                         |
| Luminaire dimensions [cm]                                                                                                                                                                                                                                         | 13cmx13cmx17cm                                                                                                                                                                                                                                                                                                                   |
| Technical data                                                                                                                                                                                                                                                    |                                                                                                                                                                                                                                                                                                                                  |
| External control                                                                                                                                                                                                                                                  | Phase dimmer Lumens LED AC (User manual)                                                                                                                                                                                                                                                                                         |
| Luminaire wattage                                                                                                                                                                                                                                                 | 4,2W                                                                                                                                                                                                                                                                                                                             |
| Luminaire luminous flux                                                                                                                                                                                                                                           | 213lm                                                                                                                                                                                                                                                                                                                            |
| Efficiency of the luminaire                                                                                                                                                                                                                                       | 50,7lm/W                                                                                                                                                                                                                                                                                                                         |
| ULOR                                                                                                                                                                                                                                                              | 100%                                                                                                                                                                                                                                                                                                                             |
| Color temperature                                                                                                                                                                                                                                                 | 3000K                                                                                                                                                                                                                                                                                                                            |
| Colour consistency (McAdam ellipse)                                                                                                                                                                                                                               | SDCM3                                                                                                                                                                                                                                                                                                                            |
| Colour rendering index CRI                                                                                                                                                                                                                                        | 80                                                                                                                                                                                                                                                                                                                               |
| Rated life time L70/B50 at 25°C                                                                                                                                                                                                                                   | >50000h                                                                                                                                                                                                                                                                                                                          |
| Power Factor luminaire                                                                                                                                                                                                                                            | PF 0,99                                                                                                                                                                                                                                                                                                                          |
| THD factor                                                                                                                                                                                                                                                        | 20%                                                                                                                                                                                                                                                                                                                              |
| Ta Rated temperature                                                                                                                                                                                                                                              | +25°C                                                                                                                                                                                                                                                                                                                            |
| This product contains light source of energy efficiency class $\mathbb{P}/\mathscr{O}$ EPREL                                                                                                                                                                      |                                                                                                                                                                                                                                                                                                                                  |
| Optionally, the luminaire is also available:<br>- For LED color 2700K; 5000K; 5700K [1/1]<br>- For a different color of the luminaire (according to the RAL color palette)<br>Terms of sale and other information, after contact with the Norlys Sales Department |                                                                                                                                                                                                                                                                                                                                  |
| Inrush current                                                                                                                                                                                                                                                    | 17mA/60ms                                                                                                                                                                                                                                                                                                                        |
| BUG rating                                                                                                                                                                                                                                                        | B0-U3-G0                                                                                                                                                                                                                                                                                                                         |
| Accessories sold separately                                                                                                                                                                                                                                       |                                                                                                                                                                                                                                                                                                                                  |
| 143ZX0009 🔗                                                                                                                                                                                                                                                       | Cable shield                                                                                                                                                                                                                                                                                                                     |
| 145ZX0009 🖉                                                                                                                                                                                                                                                       | Connection box                                                                                                                                                                                                                                                                                                                   |
| 146ZX0009 8                                                                                                                                                                                                                                                       | Connection box                                                                                                                                                                                                                                                                                                                   |
| Spare parts                                                                                                                                                                                                                                                       |                                                                                                                                                                                                                                                                                                                                  |
| ZS1750zx0009                                                                                                                                                                                                                                                      | Service set.                                                                                                                                                                                                                                                                                                                     |
| Files to download                                                                                                                                                                                                                                                 |                                                                                                                                                                                                                                                                                                                                  |
| Photometric LDT files                                                                                                                                                                                                                                             | Photometric IES files                                                                                                                                                                                                                                                                                                            |
| Manual                                                                                                                                                                                                                                                            | BIM ArchiCAD                                                                                                                                                                                                                                                                                                                     |
| Indexes                                                                                                                                                                                                                                                           |                                                                                                                                                                                                                                                                                                                                  |
| Index                                                                                                                                                                                                                                                             | Color RAL                                                                                                                                                                                                                                                                                                                        |
| 1750ST                                                                                                                                                                                                                                                            | STAINLESS STEEL -                                                                                                                                                                                                                                                                                                                |
|                                                                                                                                                                                                                                                                   |                                                                                                                                                                                                                                                                                                                                  |
| Before the installation, read the instructions attached to the luminaire. Due to the dynamic development                                                                                                                                                          |                                                                                                                                                                                                                                                                                                                                  |