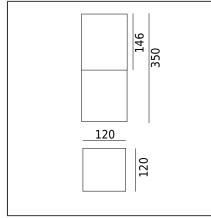

## ► NORLYS ARENDAL BIG 1569 CE EM AC 08 E27

Arendal big 1569XX0012 17.03.2025 v.12.14 www.norlys.no

| Type of luminaire                               |                                                                                                                                                                          |                                                      |                               |  |
|-------------------------------------------------|--------------------------------------------------------------------------------------------------------------------------------------------------------------------------|------------------------------------------------------|-------------------------------|--|
| Type of lumianire                               | Post light fixture                                                                                                                                                       | Post light fixture.                                  |                               |  |
| Photometric body                                | Light discovered.                                                                                                                                                        |                                                      |                               |  |
| Characteristics of the luminaire                | Modern design luminaire with a combination of decorative crystal lampshade and durable and stable casing                                                                 |                                                      |                               |  |
| Generalinformation                              |                                                                                                                                                                          |                                                      |                               |  |
| Materials                                       | Hot-dip galvanized and powder-coated steel. Lens - crystal glass, satin inside. Lens may change to light amber colour over time.                                         |                                                      |                               |  |
| Mounting method                                 | Fixing of the luminaire: 3 holes ø9mm with a diameter of ø65mm every 120°                                                                                                |                                                      |                               |  |
| Terminal                                        | Connection terminals: max 3x4mm <sup>2</sup> , possibility to connect luminaire in loop max 3x2,5mm <sup>2</sup> . Round insulated cable with a diameter of max ø12,5mm. |                                                      |                               |  |
| Type of light source                            | E27 Lamp<br>Replaceable ligh                                                                                                                                             | E27 Lamp<br>Replaceable light source by an end-user. |                               |  |
| Net / gross weight of luminaire                 | 6,85kg/7,34kg                                                                                                                                                            |                                                      |                               |  |
| Box dimensions [cm]                             | 38cmx20cmx21cm                                                                                                                                                           |                                                      |                               |  |
| Luminaire dimensions [cm]                       | 35cm x 12cm x 12cm                                                                                                                                                       |                                                      |                               |  |
| Technical data                                  |                                                                                                                                                                          |                                                      |                               |  |
| Luminaire wattage                               | LED max 9W                                                                                                                                                               |                                                      |                               |  |
| Ta Rated temperature                            | +25°C, up to +50°C on request                                                                                                                                            |                                                      |                               |  |
| Ambient temperature                             | Ta max=+65°C                                                                                                                                                             |                                                      |                               |  |
| Possibility to order the luminaire              | with LED E27 Philip                                                                                                                                                      | s Master LEDbulb 8061                                | lm / 8,5W / 2700K (dimmable). |  |
| Accessories sold separately                     |                                                                                                                                                                          |                                                      |                               |  |
| 206GA0010 ව                                     | Ground anchor                                                                                                                                                            |                                                      |                               |  |
| 205ZX0010 🔗                                     | Concreting anchor                                                                                                                                                        |                                                      |                               |  |
| 3086GA0009                                      | Mounting adapter                                                                                                                                                         |                                                      |                               |  |
| Recommended light so                            | ources                                                                                                                                                                   |                                                      |                               |  |
| Osram LED Parathom Classic E27 Philips Master L |                                                                                                                                                                          | Philips Master LEDb                                  | ulb / Ledbulb Classic E27     |  |
| Osram ECO PRO Classic 46<=>60W E27              |                                                                                                                                                                          | Philips ECO Classic 42<=>60W E27                     |                               |  |
| Spare parts                                     |                                                                                                                                                                          |                                                      |                               |  |
| 915600229                                       | Lampshade.                                                                                                                                                               |                                                      |                               |  |
| Files to download                               |                                                                                                                                                                          |                                                      |                               |  |
| Manual                                          |                                                                                                                                                                          |                                                      |                               |  |
| Indexes                                         |                                                                                                                                                                          |                                                      |                               |  |
| Index                                           | Color                                                                                                                                                                    |                                                      | RAL                           |  |
| 1569BL                                          | BLACK                                                                                                                                                                    |                                                      | 9005                          |  |
| 1569GR                                          | GRAPHITE                                                                                                                                                                 |                                                      | 7016                          |  |
|                                                 | HOT-DIP GALVANIZING                                                                                                                                                      |                                                      |                               |  |