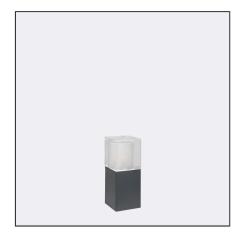

## ► NORLYS ARENDAL BIG 1569 CE EM AC 08 E27

Arendal big 1569XX0012 17.03.2025 v.12.14 www.norlys.no

| Type of luminaire                               |                                                                                                                                                                          |                                                      |                               |  |
|-------------------------------------------------|--------------------------------------------------------------------------------------------------------------------------------------------------------------------------|------------------------------------------------------|-------------------------------|--|
| Type of lumianire                               | Post light fixture                                                                                                                                                       | Post light fixture.                                  |                               |  |
| Photometric body                                | Light discovered.                                                                                                                                                        |                                                      |                               |  |
| Characteristics of the luminaire                | Modern design luminaire with a combination of decorative crystal lampshade and durable and stable casing                                                                 |                                                      |                               |  |
| Generalinformation                              |                                                                                                                                                                          |                                                      |                               |  |
| Materials                                       | Hot-dip galvanized and powder-coated steel. Lens - crystal glass, satin inside. Lens may change to light amber colour over time.                                         |                                                      |                               |  |
| Mounting method                                 | Fixing of the luminaire: 3 holes ø9mm with a diameter of ø65mm every 120°                                                                                                |                                                      |                               |  |
| Terminal                                        | Connection terminals: max 3x4mm <sup>2</sup> , possibility to connect luminaire in loop max 3x2,5mm <sup>2</sup> . Round insulated cable with a diameter of max ø12,5mm. |                                                      |                               |  |
| Type of light source                            | E27 Lamp<br>Replaceable ligh                                                                                                                                             | E27 Lamp<br>Replaceable light source by an end-user. |                               |  |
| Net / gross weight of luminaire                 | 6,85kg/7,34kg                                                                                                                                                            |                                                      |                               |  |
| Box dimensions [cm]                             | 38cmx20cmx21cm                                                                                                                                                           |                                                      |                               |  |
| Luminaire dimensions [cm]                       | 35cm x 12cm x 12cm                                                                                                                                                       |                                                      |                               |  |
| Technical data                                  |                                                                                                                                                                          |                                                      |                               |  |
| Luminaire wattage                               | LED max 9W                                                                                                                                                               |                                                      |                               |  |
| Ta Rated temperature                            | +25°C, up to +50°C on request                                                                                                                                            |                                                      |                               |  |
| Ambient temperature                             | Ta max=+65°C                                                                                                                                                             |                                                      |                               |  |
| Possibility to order the luminaire              | with LED E27 Philip                                                                                                                                                      | s Master LEDbulb 8061                                | lm / 8,5W / 2700K (dimmable). |  |
| Accessories sold separately                     |                                                                                                                                                                          |                                                      |                               |  |
| 206GA0010 ව                                     | Ground anchor                                                                                                                                                            |                                                      |                               |  |
| 205ZX0010 🔗                                     | Concreting anchor                                                                                                                                                        |                                                      |                               |  |
| 3086GA0009                                      | Mounting adapter                                                                                                                                                         |                                                      |                               |  |
| Recommended light so                            | ources                                                                                                                                                                   |                                                      |                               |  |
| Osram LED Parathom Classic E27 Philips Master L |                                                                                                                                                                          | Philips Master LEDb                                  | ulb / Ledbulb Classic E27     |  |
| Osram ECO PRO Classic 46<=>60W E27              |                                                                                                                                                                          | Philips ECO Classic 42<=>60W E27                     |                               |  |
| Spare parts                                     |                                                                                                                                                                          |                                                      |                               |  |
| 915600229                                       | Lampshade.                                                                                                                                                               |                                                      |                               |  |
| Files to download                               |                                                                                                                                                                          |                                                      |                               |  |
| Manual                                          |                                                                                                                                                                          |                                                      |                               |  |
| Indexes                                         |                                                                                                                                                                          |                                                      |                               |  |
| Index                                           | Color                                                                                                                                                                    |                                                      | RAL                           |  |
| 1569BL                                          | BLACK                                                                                                                                                                    |                                                      | 9005                          |  |
| 1569GR                                          | GRAPHITE                                                                                                                                                                 |                                                      | 7016                          |  |
|                                                 | HOT-DIP GALVANIZING                                                                                                                                                      |                                                      |                               |  |